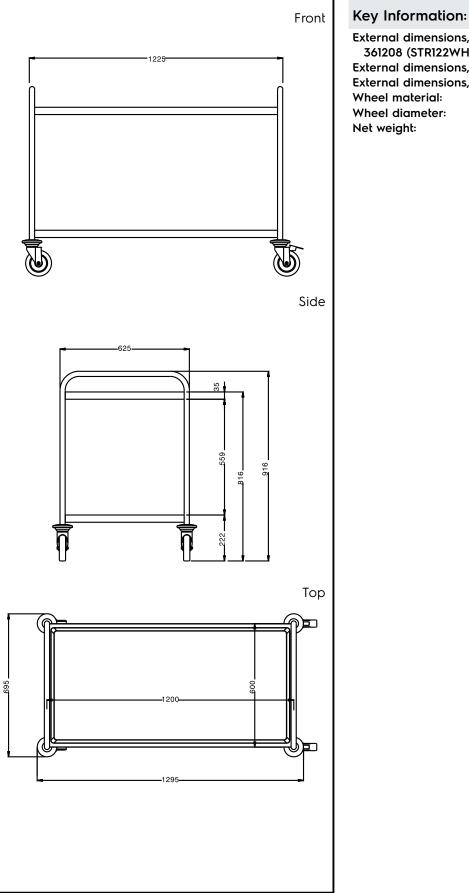

# Service Trolleys Two Tier Service Trolley with Handle 1200 mm

| External dimensions, Width:  |             |
|------------------------------|-------------|
| 361208 (STR122WH)            | 1295 mm     |
| External dimensions, Depth:  | 695 mm      |
| External dimensions, Height: | 916 mm      |
| Wheel material:              | Zinc plated |
| Wheel diameter:              | Ø 125       |
| Net weight:                  | 25 kg       |